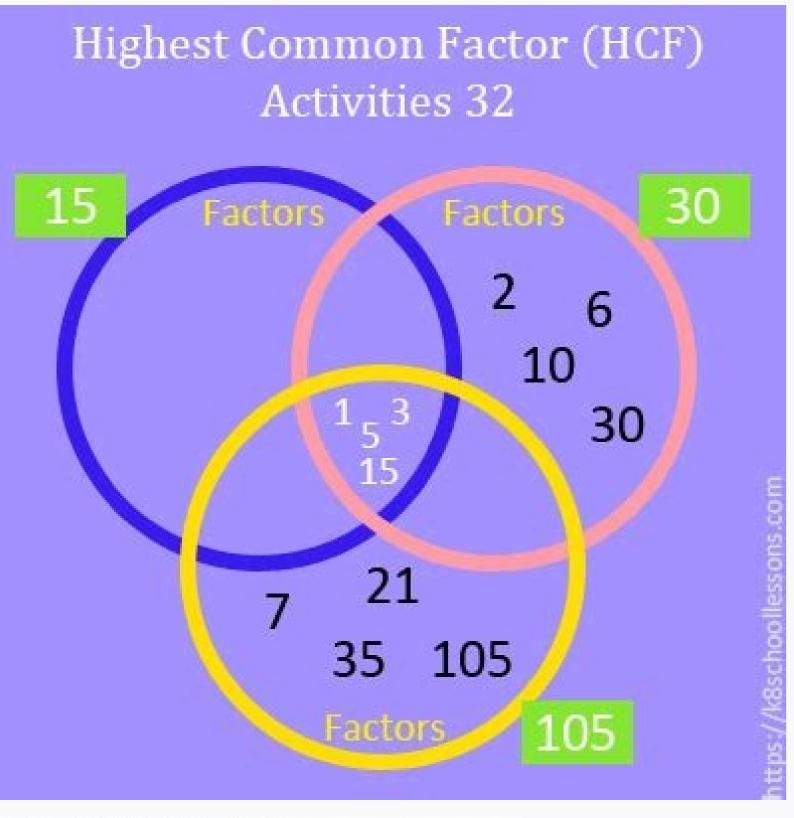

Least common multiple worksheets for grade 3

LEAST COMMON MULTIPLE OF 8 AND 12

How many were there?Athletes at the stadium could enter two, three, four, five, six. How many were at the pond? b) How many red busesAt the bus stop is at 10 a.m. he met buses no. 2 and n. 9. In mathematical problems where we pair two objects against each other, the LCM value is useful to optimize the quantities of the given objects. A quarter of them bathed and 1/7 saw off, and the rest grabbed. a) How far are the roses planted? The least common multiple is the first common multiple for data numbers. A" 1 2 3 4 5 6 7 8 9 10 11 12 36 36 72 108 144 180 216 252 288 324 360 396 432 48 96 144 192 240 288 336 384 432 480 528 576 For 36 and 48, the number 14 4 is the LCM. What is the shortest possible length of the rope?Dinosaurs More than 30 and fewer than 60 dinosaurs have met at the pond. What did a piece of canvas leave you?LCM of two numbers Find the smallest multiple of 63 and 147Memory and quotient There are numbers A = 135, B = 315. How many times will the bigger wheel spin?Bus 4 stops: 1st bus 40 min. Bus number 2 runs every 4 minutes and bus number 9 runs every 9 minutes. The first bus was returning to the station after 18 minutes, the second after 12 minutes and a third after 24 minutes. Find all possible ticket prices. More Math Problems A" Skip to main content XLog In Multiple is a number that can be divided by the given number without leaving a reminder. Gross fixed capital formation of two or more numbers is the most important factor these numbers, three times the roduct, was the power of the prime number. Start making multiples of each of them once the numbers, twice the numbers, three times the numbers and so on. How many times does it wheel smaller to fit the same teeth as at the beginning? More than li li "A MCL , iremun id emeisni otanimreted nu reP .002 id onem am number which is a multiple of each number. How long will we be back together at the station? Lists along with the remaining multiples. Lengths can be 15cm, 18cm or 25cm. 2h 3rd bud 20min How long does it take to meet - as soon as possible? Four classes Students from all 7, 8 and 9 classes in a school can take 4, 5, 6 and 7 per step and no one will leave. For example: à 20 à a multiple of 5à Or, 5 à4 = 20 E, 20 ÃÅ 5 = 4 Minimum common multiple of two numbers à the "piÃ1 small non-zero common number" which A" a multiple of both numbers. The different methods to find the most common multiples of that number. How do I find the LCM of two or more numbers? The canvas was exactly how much they had consumed it had cut the skirt to 120 cm, or 180 cm dressed. The Greeks used wax tablets to record multiplication in the 15th century to teach mathematics Related mathematical vocabulary Multiplies and multiplication Fractions PlusÃ<sub>2</sub> municipalities (HCF) What'Ã<sup>"</sup> LCM? As soon as you find a multiple that Ã<sup>"</sup> the same for all numbers; It's the least common multiple. To find the LCM using multiples, list multiples of numbers in the table as shown. The LCM of two or more<sup>1</sup> numbers Ã<sup>"</sup> the smallest number<sup>1</sup> which Ã<sup>"</sup> a multiple of each number. In music studios where different instruments play a different number of beats per minute (e.g., 10 bpm, 8 bpm, 2 bpm), music composers must calculate the LCM to find out how many beats per minute they need. She's deciding whether to sew a skirt or a dress. LCM = 2 ÅÅ 2 ÅÅ 3 ÅÅ 3 Å Å = 144 2. How many times do you meet the bus until 18:00 local time? Gearing Gearing is composed of two wheels, one is 88 and second 56 teeth. What is an application of LCM in real life? Skip to main content XLOG in three buses Three public transport buses leave together from the bus station in the morning. LCM Using repeated division in this method, data numbers are divided by common divisors until there are further divisions of the common number. Result Exdressmaker Dressmaker left a piece of canvas shorter than 1. Dividers and remains are multiplied to obtain LCM. In addition, in computer science, the LCM of numbers helps design encrypted messages using encryption. For example, Factorization trees for 36 and 48 are generated as follows: Figure: PRINCIPALIZATION FACCURATION TREES FOR NUMBER 36 AND 48 To find the LCM, pair the common multiples as shown. Lcc = 2 Å-2 Å-3 Å-4 Å-3 lcm = 144 3. Find the smallest natural number r greater than 1 so that the proportions r: A, R: B are with the rest 1. around Around a rectangular flowerbed with dimensions of 5.25 m and 3.5 m roses should be planted equally spaced so that the roses find in every corner of the flowerbed and consume them as little as possible. The last branch of the tree has the least privileged factors for that number. What are LCM and GCF? a) 16 and 18 b) 24 and 22 c) 45 and 60 d) 36 and 30 culare 2976 Calculates the minimum common multiple of 120, 660 and 210. Specify: A = D (240,320) B = N (40.64) A rope A rope can be cut to equal length without rope left. How many is the average number of pupils in a class if there are always four classes per grade? GCD and LCM calculate the largest common divisor and the common multiple of numbers. Application The use size of two two LCM .SRebdi .SRebommunnetcarf No NoitCartBus DNA NaitcartBus DNA N