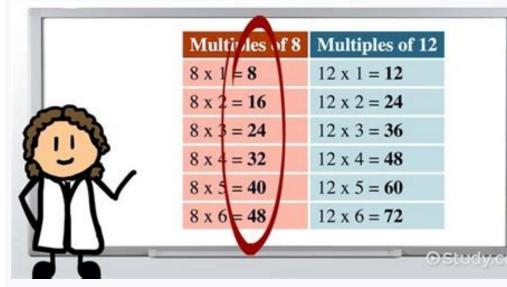

Least common multiple worksheets for grade 3

LEAST COMMON MULTIPLE OF 8 AND 12

How many were there?Athletes at the stadium could enter two, three, four, five, six. How many were at the pond? b) How many red busesAt the bus stop is at 10 a.m. he met buses no. 2 and n. 9. In mathematical problems where we pair two objects against each other, the LCM value is useful to optimize the quantities of the given objects. A quarter of them bathed and 1/7 saw off, and the rest grabbed. a) How far are the roses planted? The least common multiple is the first common multiple for data numbers. A" 1 2 3 4 5 6 7 8 9 10 11 12 36 36 72 108 144 180 216 252 288 324 360 396 432 48 96 144 192 240 288 336 384 432 480 528 576 For 36 and 48, the number 14 4 is the LCM. What is the shortest possible length of the rope?Dinosaurs More than 30 and fewer than 60 dinosaurs have met at the pond. What did a piece of canvas leave you?LCM of two numbers Find the smallest multiple of 63 and 147Memory and quotient There are numbers A = 135, B = 315. How many times will the bigger wheel spin?Bus 4 stops: 1st bus 40 min. Bus number 2 runs every 4 minutes and bus number 9 runs every 9 minutes. The first bus was returning to the station after 18 minutes, the second after 12 minutes and a third after 24 minutes. Find all possible ticket prices. More Math Problems A" Skip to main content XLog In Multiple is a number that can be divided by the given number without leaving a reminder. Gross fixed capital formation of two or more numbers is the most important factor these numbers, three times the roduct, was the power of the prime number. Start making multiples of each of them once the numbers, twice the numbers, three times the numbers and so on. How many times does it wheel smaller to fit the same teeth as at the beginning? More than li li "A MCL , iremun id emeisni otanimreted nu reP .002 id onem am number which is a multiple of each number. How long will we be back together at the station? Lists along with the remaining multiples. Lengths can be 15cm, 18cm or 25cm. 2h 3rd bud 20min How long does it take to meet - as soon as possible? Four classes Students from all 7, 8 and 9 classes in a school can take 4, 5, 6 and 7 per step and no one will leave. For example: à 20 à a multiple of 5à Or, 5 à4 = 20 E, 20 ÃÅ 5 = 4 Minimum common multiple of two numbers à the "piÃ1 small non-zero common number" which A" a multiple of both numbers. The different methods to find the most common multiples of that number. How do I find the LCM of two or more numbers? The canvas was exactly how much they had consumed it had cut the skirt to 120 cm, or 180 cm dressed. The Greeks used wax tablets to record multiplication in the 15th century to teach mathematics Related mathematical vocabulary Multiplies and multiplication Fractions PlusÃ<sub>2</sub> municipalities (HCF) What'Ã<sup>"</sup> LCM? As soon as you find a multiple that Ã<sup>"</sup> the same for all numbers; It's the least common multiple. To find the LCM using multiples, list multiples of numbers in the table as shown. The LCM of two or more<sup>1</sup> numbers Ã<sup>"</sup> the smallest number<sup>1</sup> which Ã<sup>"</sup> a multiple of each number. In music studios where different instruments play a different number of beats per minute (e.g., 10 bpm, 8 bpm, 2 bpm), music composers must calculate the LCM to find out how many beats per minute they need. She's deciding whether to sew a skirt or a dress. LCM = 2 ÅÅ 2 ÅÅ 3 ÅÅ 3 Å Å = 144 2. How many times do you meet the bus until 18:00 local time? Gearing Gearing is composed of two wheels, one is 88 and second 56 teeth. What is an application of LCM in real life? Skip to main content XLOG in three buses Three public transport buses leave together from the bus station in the morning. LCM Using repeated division in this method, data numbers are divided by common divisors until there are further divisions of the common number. Result Exdressmaker Dressmaker left a piece of canvas shorter than 1. Dividers and remains are multiplied to obtain LCM. In addition, in computer science, the LCM of numbers helps design encrypted messages using encryption. For example, Factorization trees for 36 and 48 are generated as follows: Figure: PRINCIPALIZATION FACCURATION TREES FOR NUMBER 36 AND 48 To find the LCM, pair the common multiples as shown. Lcc = 2 Å-2 Å-3 Å-4 Å-3 lcm = 144 3. Find the smallest natural number r greater than 1 so that the proportions r: A, R: B are with the rest 1. around Around a rectangular flowerbed with dimensions of 5.25 m and 3.5 m roses should be planted equally spaced so that the roses find in every corner of the flowerbed and consume them as little as possible. The last branch of the tree has the least privileged factors for that number. What are LCM and GCF? a) 16 and 18 b) 24 and 22 c) 45 and 60 d) 36 and 30 culare 2976 Calculates the minimum common multiple of 120, 660 and 210. Specify: A = D (240,320) B = N (40.64) A rope A rope can be cut to equal length without rope left. How many is the average number of pupils in a class if there are always four classes per grade? GCD and LCM calculate the largest common divisor and the common multiple of numbers. Application The use size of two two LCM .SRebdi .SRebommunnetcarf No NoitCartBus DNA NaitcartBus DNA N