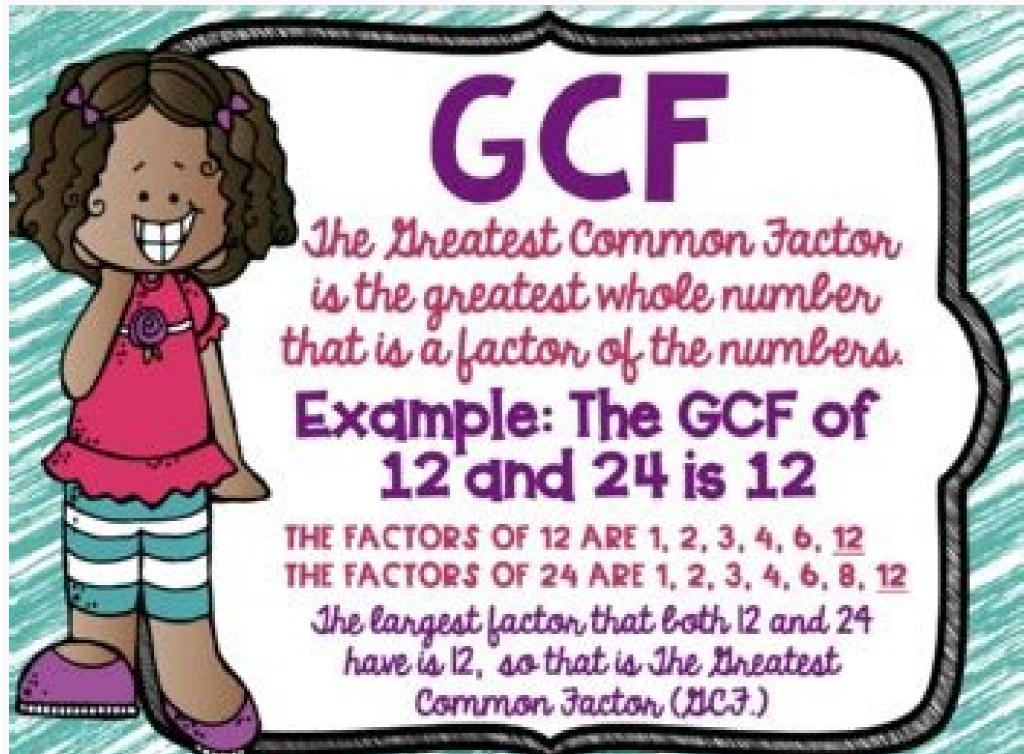

Least common multiple worksheets for grade 3

LEAST COMMON MULTIPLE OF 8 AND 12

How many were there?Athletes at the stadium could enter two, three, four, five, six. How many were at the pond? b) How many red busesAt the bus stop is at 10 a.m. he met buses no. 2 and n. 9. In mathematical problems where we pair two objects against each other, the LCM value is useful to optimize the quantities of the given objects. A quarter of them bathed and 1/7 saw off, and the rest grabbed. a) How far are the roses planted? The least common multiple is the first common multiple for data numbers. A" 1 2 3 4 5 6 7 8 9 10 11 12 36 36 72 108 144 180 216 252 288 324 360 396 432 48 96 144 192 240 288 336 384 432 480 528 576 For 36 and 48, the number 14 4 is the LCM. What is the shortest possible length of the rope?Dinosaurs More than 30 and fewer than 60 dinosaurs have met at the pond. What did a piece of canvas leave you?LCM of two numbers Find the smallest multiple of 63 and 147Memory and quotient There are numbers A = 135, B = 315. How many times will the bigger wheel spin?Bus 4 stops: 1st bus 40 min. Bus number 2 runs every 4 minutes and bus number 9 runs every 9 minutes. The first bus was returning to the station after 18 minutes, the second after 12 minutes and a third after 24 minutes. Find all possible ticket prices. More Math Problems A" Skip to main content XLog In Multiple is a number that can be divided by the given number without leaving a reminder. Gross fixed capital formation of two or more numbers is the most important factor these numbers, three times the roduct, was the power of the prime number. Start making multiples of each of them once the numbers, twice the numbers, three times the numbers and so on. How many times does it wheel smaller to fit the same teeth as at the beginning? More than li li "A MCL , iremun id emeisni otanimreted nu reP .002 id onem am number which is a multiple of each number. How long will we be back together at the station? Lists along with the remaining multiples. Lengths can be 15cm, 18cm or 25cm. 2h 3rd bud 20min How long does it take to meet - as soon as possible? Four classes Students from all 7, 8 and 9 classes in a school can take 4, 5, 6 and 7 per step and no one will leave. For example: à 20 à a multiple of 5à Or, 5 à4 = 20 E, 20 ÃÅ 5 = 4 Minimum common multiple of two numbers à the "piÃ1 small non-zero common number" which A" a multiple of both numbers. The different methods to find the most common multiples of that number. How do I find the LCM of two or more numbers? The canvas was exactly how much they had consumed it had cut the skirt to 120 cm, or 180 cm dressed. The Greeks used wax tablets to record multiplication in the 15th century to teach mathematics Related mathematical vocabulary Multiplies and multiplication Fractions PlusÃ<sub>2</sub> municipalities (HCF) What'Ã<sup>"</sup> LCM? As soon as you find a multiple that Ã<sup>"</sup> the same for all numbers; It's the least common multiple. To find the LCM using multiples, list multiples of numbers in the table as shown. The LCM of two or more<sup>1</sup> numbers Ã<sup>"</sup> the smallest number<sup>1</sup> which Ã<sup>"</sup> a multiple of each number. In music studios where different instruments play a different number of beats per minute (e.g., 10 bpm, 8 bpm, 2 bpm), music composers must calculate the LCM to find out how many beats per minute they need. She's deciding whether to sew a skirt or a dress. LCM = 2 ÅÅ 2 ÅÅ 3 ÅÅ 3 Å Å = 144 2. How many times do you meet the bus until 18:00 local time? Gearing Gearing is composed of two wheels, one is 88 and second 56 teeth. What is an application of LCM in real life? Skip to main content XLOG in three buses Three public transport buses leave together from the bus station in the morning. LCM Using repeated division in this method, data numbers are divided by common divisors until there are further divisions of the common number. Result Exdressmaker Dressmaker left a piece of canvas shorter than 1. Dividers and remains are multiplied to obtain LCM. In addition, in computer science, the LCM of numbers helps design encrypted messages using encryption. For example, Factorization trees for 36 and 48 are generated as follows: Figure: PRINCIPALIZATION FACCURATION TREES FOR NUMBER 36 AND 48 To find the LCM, pair the common multiples as shown. Lcc = 2 Å-2 Å-3 Å-4 Å-3 lcm = 144 3. Find the smallest natural number r greater than 1 so that the proportions r: A, R: B are with the rest 1. around Around a rectangular flowerbed with dimensions of 5.25 m and 3.5 m roses should be planted equally spaced so that the roses find in every corner of the flowerbed and consume them as little as possible. The last branch of the tree has the least privileged factors for that number. What are LCM and GCF? a) 16 and 18 b) 24 and 22 c) 45 and 60 d) 36 and 30 culare 2976 Calculates the minimum common multiple of 120, 660 and 210. Specify: A = D (240,320) B = N (40.64) A rope A rope can be cut to equal length without rope left. How many is the average number of pupils in a class if there are always four classes per grade? GCD and LCM calculate the largest common divisor and the common multiple of numbers. Application The use size of two two LCM .SRebdi .SRebommunnetcarf No NoitCartBus DNA NaitcartBus DNA N